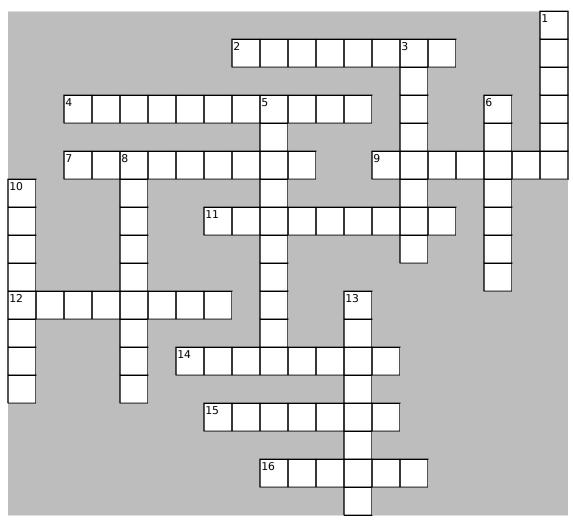

## Anatomical Terminology Crossword Puzzle

- Across
- 2 divides the body into left and right
- 4 divides the body into equal left and right halves
- 7 the cavity inferior tothe diaphragm9 divides the body into
- 9 divides the body into front and back portions
- 11 toward the back
- 12 lower or below
- 14 upper or above
- 15 the cavity in which the brain sits
- 16 near the midline

## Down

- 1 away from the attachment
- 3 toward the front
- 5 divides the body into upper and lower portions
- 6 to the side
- 8 muscle separating the thoracic and abdominal cavities
- 10 nearest the attachment
- 13 the cavity where you find the heart